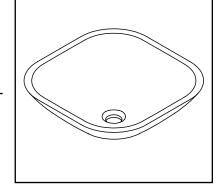

## PRODUCT DESCRIPTION

1139T Series 19mm Square Tempered Glass Vessel

- Translucence™ Collection
- Above Counter Lavatory
- Tempered Glass
- Available in 4 Different Finish Variations

## PRODUCT MEASUREMENTS

Width: 16.5"Depth: 16.5"Height: 5.75"

Inside Bowl Depth: 4.75"