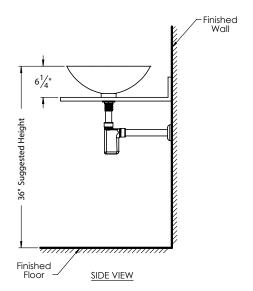

## PRODUCT MEASUREMENTS

Width: 16.5"Depth: 16.5"Height: 5.75"

Inside Bowl Depth: 4.75"

## **ROUGHING-IN DIMENSIONS**

Please Note: All drawings contain the necessary measurements which are subject to standard industry tolerances. They are stated in inches and are non-binding. Exact measurements, in particular for customized installation scenarios, can only be taken from the finished product.