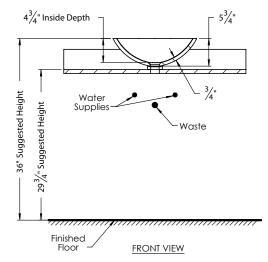

## PRODUCT MEASUREMENTS

Width: 16.5"Depth: 16.5"Height: 5.75"

Inside Bowl Depth: 4.75"

## **ROUGHING-IN DIMENSIONS**

Please Note: All drawings contain the necessary measurements which are subject to standard industry tolerances. They are stated in inches and are non-binding. Exact measurements, in particular for customized installation scenarios, can only be taken from the finished product.