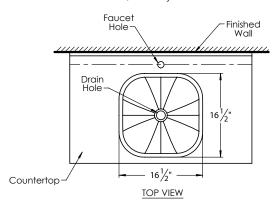

## PRODUCT MEASUREMENTS

Width: 16.5"Depth: 16.5"Height: 5.75"

Inside Bowl Depth: 4.75"

## **ROUGHING-IN DIMENSIONS**

Please Note: All drawings contain the necessary measurements which are subject to standard industry tolerances. They are stated in inches and are non-binding. Exact measurements, in particular for customized installation scenarios, can only be taken from the finished product.